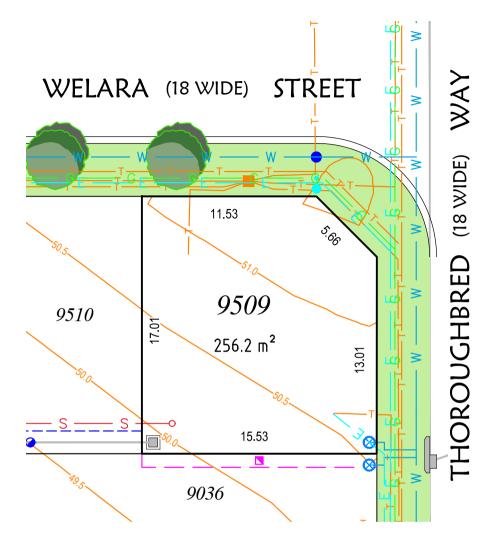

## **LEGEND**



## Note

- 1. Dimensions and areas are subject to the registration of the deposited plan.
- For restriction on the use of the land, positive covenants and location of easements and other requirements, refer to deposited plan, 88B instrument and contract.
- 3. Services shown diagrammatically only.
- Prospective purchasers are to make their own enquiries with respect to the availability and location of services.
- All care has been taken in the preparation of this brochure but no responsibility is taken for any errors or omissions.
- 6. Easement positions may vary subject to final work as executed survey.
- 7. Contours are subject to final onsite grading and trimming.
- 8. Prospective purchasers are to make their own enquiries with respect to final levels.







**STAGE 9A**