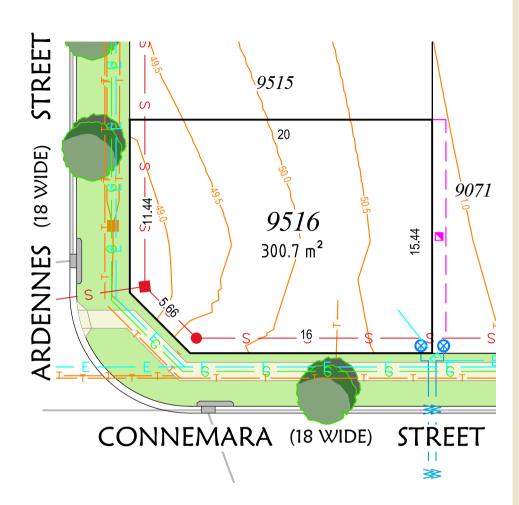

## Note

- 1. Dimensions and areas are subject to the registration of the deposited plan.
- For restriction on the use of the land, positive covenants and location of easements and other requirements, refer to deposited plan, 88B instrument and contract.
- 3. Services shown diagrammatically only.
- Prospective purchasers are to make their own enquiries with respect to the availability and location of services.
- All care has been taken in the preparation of this brochure but no responsibility is taken for any errors or omissions.
- 6. Easement positions may vary subject to final work as executed survey.
- 7. Contours are subject to final onsite grading and trimming.
- 8. Prospective purchasers are to make their own enquiries with respect to final levels.

THE HILLS
CARMEL

STAGE 9A