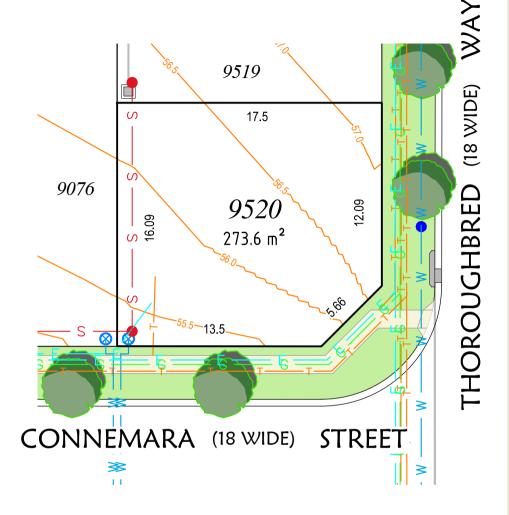

## Note

- 1. Dimensions and areas are subject to the registration of the deposited plan.
- For restriction on the use of the land, positive covenants and location of easements and other requirements, refer to deposited plan, 88B instrument and contract.
- 3. Services shown diagrammatically only.
- Prospective purchasers are to make their own enquiries with respect to the availability and location of services.
- All care has been taken in the preparation of this brochure but no responsibility is taken for any errors or omissions.
- Easement positions may vary subject to final work as executed survey.
- 7. Contours are subject to final onsite grading and trimming.
- 8. Prospective purchasers are to make their own enquiries with respect to final levels.

THE HILLS
CARMEL

STAGE 9A