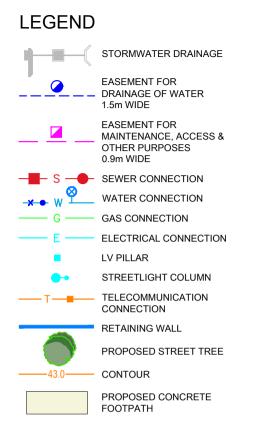

- 1. Dimensions and areas are subject to the registration of the deposited plan.
- 2. For restriction on the use of the land, positive covenants and location of easements and other requirements, refer to deposited plan, 88B instrument and contract.
- 3. Services shown diagrammatically only.
- 4. Prospective purchasers are to make their own enquiries with respect to the availability and location of services.
- 5. All care has been taken in the preparation of this brochure but no responsibility is taken for any errors or omissions.
- 6. Easement positions may vary subject to final work as executed survey.
- 7. Contours are subject to final onsite grading and trimming.
- 8. Prospective purchasers are to make their own enquiries with respect to final levels.