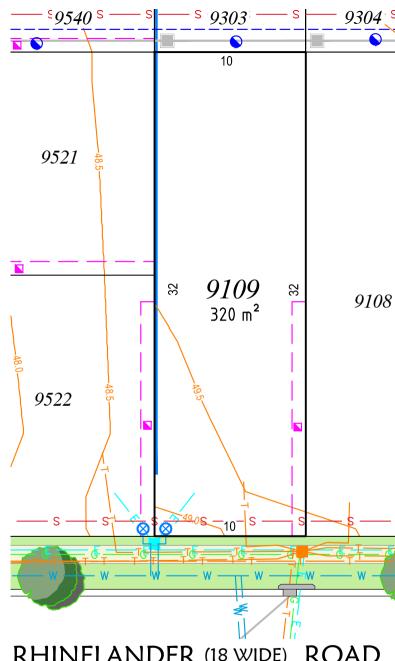

- 1. Dimensions and areas are subject to the registration of the deposited plan.
- 2. For restriction on the use of the land, positive covenants and location of easements and other requirements, refer to deposited plan, 88B instrument and contract.
- 3. Services shown diagrammatically only.
- 4. Prospective purchasers are to make their own enquiries with respect to the availability and location of services.
- 5. All care has been taken in the preparation of this brochure but no responsibility is taken for any errors or omissions.
- 6. Easement positions may vary subject to final work as executed survey.
- 7. Contours are subject to final onsite grading and trimming.
- 8. Prospective purchasers are to make their own enquiries with respect to final levels.

RHINELANDER (18 WIDE) ROAD

**SCALE 1:250** 

STAGE 9B