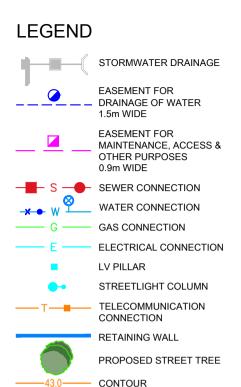

- 1. Dimensions and areas are subject to the registration of the deposited plan.
- 2. For restriction on the use of the land, positive covenants and location of easements and other requirements, refer to deposited plan, 88B instrument and contract.

**FOOTPATH** 

PROPOSED CONCRETE

- 3. Services shown diagrammatically only.
- 4. Prospective purchasers are to make their own enquiries with respect to the availability and location of services.
- 5. All care has been taken in the preparation of this brochure but no responsibility is taken for any errors or omissions.
- 6. Easement positions may vary subject to final work as executed survey.
- 7. Contours are subject to final onsite grading and trimming.
- 8. Prospective purchasers are to make their own enquiries with respect to final levels.