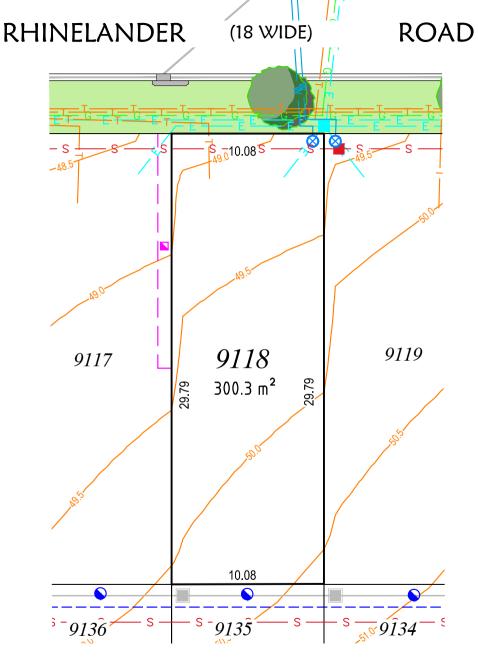

## **LEGEND** STORMWATER DRAINAGE **EASEMENT FOR** DRAINAGE OF WATER 1.5m WIDE **EASEMENT FOR** MAINTENANCE, ACCESS & OTHER PURPOSES 0.9m WIDE SEWER CONNECTION WATER CONNECTION **GAS CONNECTION ELECTRICAL CONNECTION** LV PILLAR STREETLIGHT COLUMN TELECOMMUNICATION CONNECTION **RETAINING WALL** PROPOSED STREET TREE

CONTOUR

**FOOTPATH** 

PROPOSED CONCRETE

- 3. Services shown diagrammatically only.
- Prospective purchasers are to make their own enquiries with respect to the availability and location of services.
- All care has been taken in the preparation of this brochure but no responsibility is taken for any errors or omissions.
- Easement positions may vary subject to final work as executed survey.
- 7. Contours are subject to final onsite grading and trimming.
- Prospective purchasers are to make their own enquiries with respect to final levels.