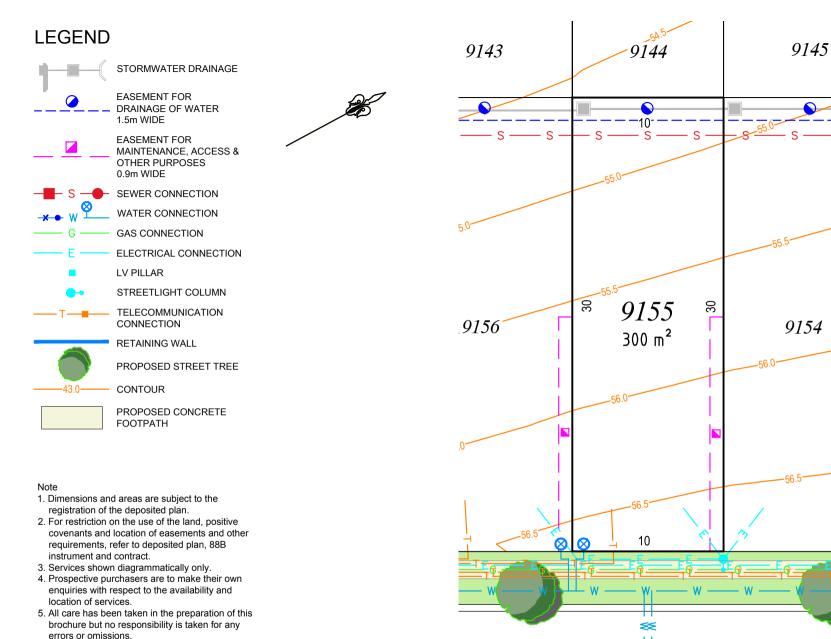

## Easement positions may vary subject to final work as executed survey.

- 7. Contours are subject to final onsite grading and trimming.
- 8. Prospective purchasers are to make their own enquiries with respect to final levels.

SCALE 1:250

**BAVARIAN** 

## **STAGE 9B**

STREET

(18 WIDE)