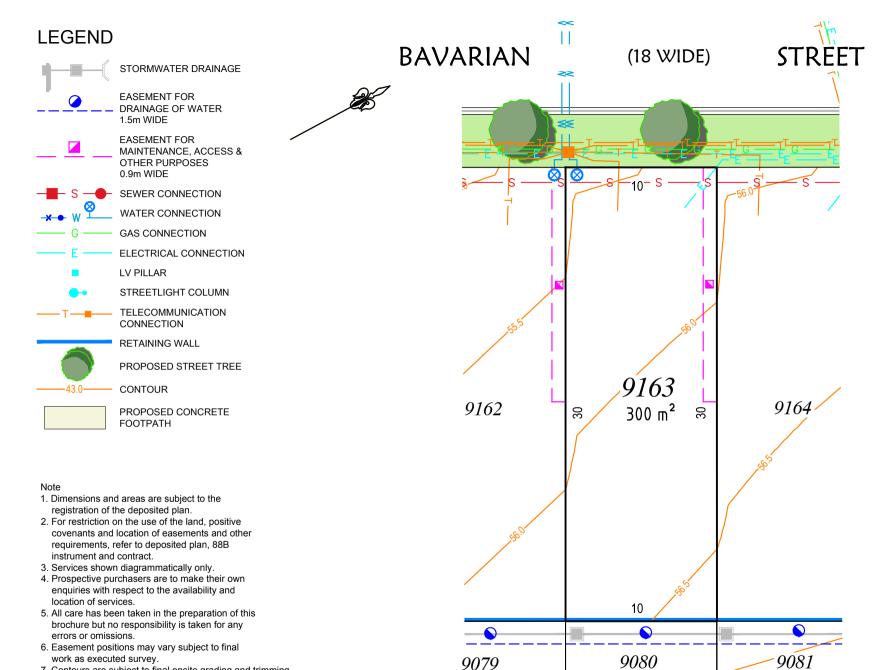

7. Contours are subject to final onsite grading and trimming.8. Prospective purchasers are to make their own enquiries with respect to final levels.