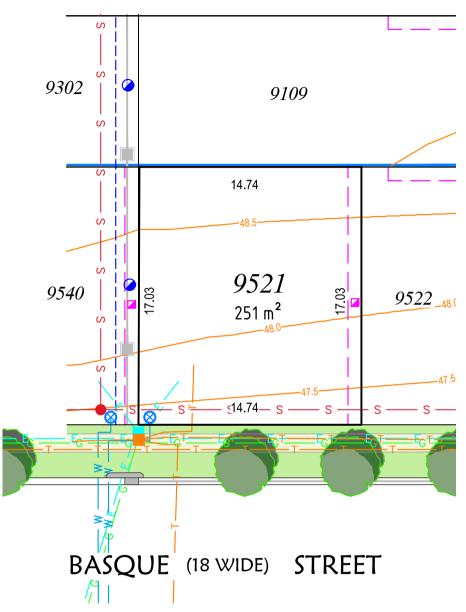

## Note

- 1. Dimensions and areas are subject to the registration of the deposited plan.
- For restriction on the use of the land, positive covenants and location of easements and other requirements, refer to deposited plan, 88B instrument and contract.
- 3. Services shown diagrammatically only.
- Prospective purchasers are to make their own enquiries with respect to the availability and location of services.
- All care has been taken in the preparation of this brochure but no responsibility is taken for any errors or omissions.
- 6. Easement positions may vary subject to final work as executed survey.
- 7. Contours are subject to final onsite grading and trimming.
- 8. Prospective purchasers are to make their own enquiries with respect to final levels.

## **SCALE 1:250**

STAGE 9B