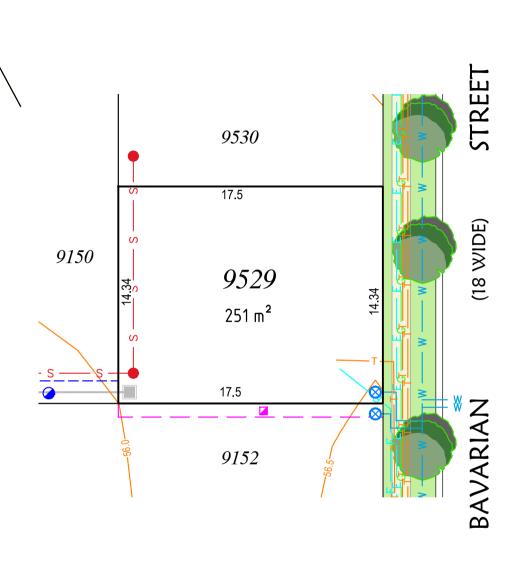

## Note

- 1. Dimensions and areas are subject to the registration of the deposited plan.
- For restriction on the use of the land, positive covenants and location of easements and other requirements, refer to deposited plan, 88B instrument and contract.
- 3. Services shown diagrammatically only.
- Prospective purchasers are to make their own enquiries with respect to the availability and location of services.
- All care has been taken in the preparation of this brochure but no responsibility is taken for any errors or omissions.
- 6. Easement positions may vary subject to final work as executed survey.
- 7. Contours are subject to final onsite grading and trimming.
- Prospective purchasers are to make their own enquiries with respect to final levels.

## **SCALE 1:200**

THE HILLS
CARMEL

**STAGE 9B** 