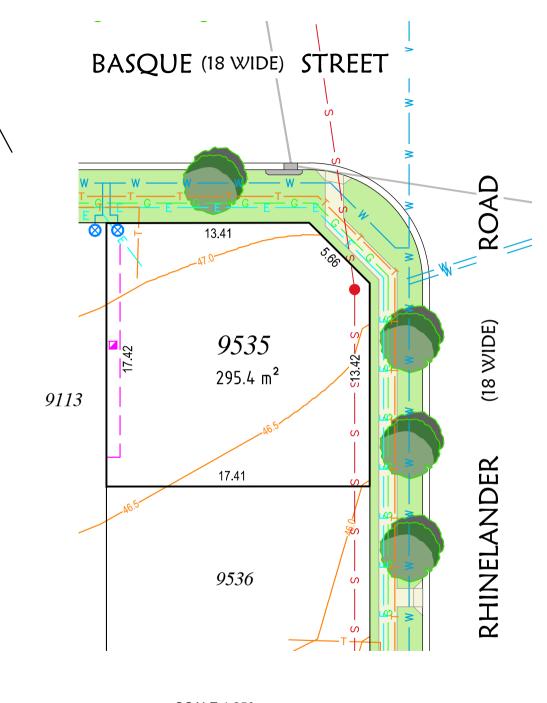

## **LEGEND**

STORMWATER DRAINAGE

**EASEMENT FOR** DRAINAGE OF WATER 1.5m WIDE

**EASEMENT FOR** MAINTENANCE, ACCESS & OTHER PURPOSES 0.9m WIDE

SEWER CONNECTION WATER CONNECTION

**GAS CONNECTION** 

**ELECTRICAL CONNECTION** 

LV PILLAR

STREETLIGHT COLUMN

TELECOMMUNICATION CONNECTION

**RETAINING WALL** PROPOSED STREET TREE

CONTOUR

PROPOSED CONCRETE **FOOTPATH** 

- 1. Dimensions and areas are subject to the registration of the deposited plan.
- 2. For restriction on the use of the land, positive covenants and location of easements and other requirements, refer to deposited plan, 88B instrument and contract.
- 3. Services shown diagrammatically only.
- 4. Prospective purchasers are to make their own enquiries with respect to the availability and location of services.
- 5. All care has been taken in the preparation of this brochure but no responsibility is taken for any errors or omissions.
- 6. Easement positions may vary subject to final work as executed survey.
- 7. Contours are subject to final onsite grading and trimming.
- 8. Prospective purchasers are to make their own enquiries with respect to final levels.